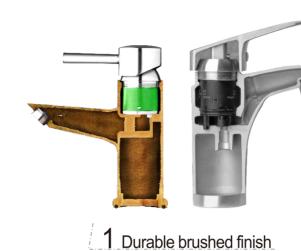

2 Lead-free, healthy and eco-friendly

3 Solid #304 stainless steel material

4 Precision casting with smooth inside of faucet body

Soft brush finished technology Easy-cleaning technology